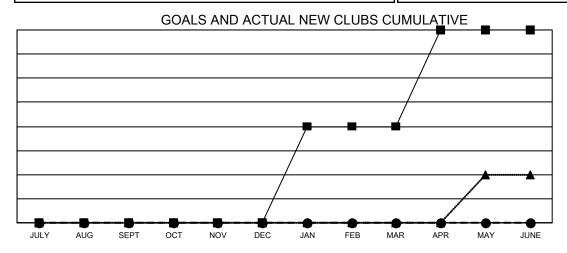

## GAT MONTHLY MEMBERSHIP PROGRESS REPORT

Multiple District 36

Results as of: 7/31/2023 **LOCATION: OREGON** 

| Clubs                                                       |                  |             |                  |  |  |  |  |  |
|-------------------------------------------------------------|------------------|-------------|------------------|--|--|--|--|--|
| RESULTS FOR 2023-2024                                       |                  |             |                  |  |  |  |  |  |
| QUARTER                                                     | NEW CLUB GOAL    | NEW CLUBS   | DROPPED CLUBS    |  |  |  |  |  |
| JULY/AUG/SEPT<br>OCT/NOV/DEC<br>JAN/FEB/MAR<br>APR/MAY/JUNE | 0<br>0<br>2<br>2 | 0<br>0<br>0 | 1<br>0<br>0<br>0 |  |  |  |  |  |

- CURRENT YEAR GOALS FOR NEW CLUBS
- CURRENT YEAR ACTUAL NEW CLUBS
- LAST YEAR ACTUAL NEW CLUBS