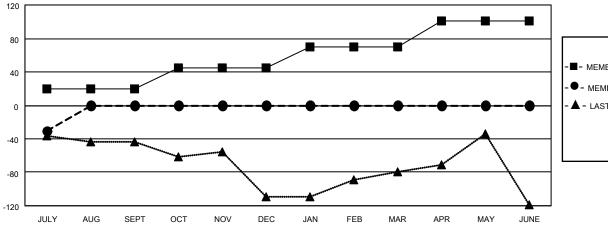

| Members               |                   |               |                       |  |  |  |  |
|-----------------------|-------------------|---------------|-----------------------|--|--|--|--|
| RESULTS FOR 2023-2024 |                   |               |                       |  |  |  |  |
| QUARTER               | MEMBER GROWTH NET | MEMBER GROWTH | DROPPED               |  |  |  |  |
|                       | GOAL              | ACTUAL        | MEMBERS ACTUAL        |  |  |  |  |
|                       |                   |               | (including transfers) |  |  |  |  |
| JULY/AUG/SE           | EPT 20            | 38            | 56                    |  |  |  |  |
| OCT/NOV/DE            | C 25              | 0             | 0                     |  |  |  |  |
| JAN/FEB/MAF           | <sub>25</sub>     | 0             | 0                     |  |  |  |  |
| APR/MAY/JUI           | NE 31             | 0             | 0                     |  |  |  |  |

## GOALS AND ACTUAL MEMBERS CUMULATIVE

| <b>I</b> - | MEMBER | <b>GROWTH</b> | NET | GOAL |
|------------|--------|---------------|-----|------|
|            |        |               |     |      |

- MEMBER GROWTH ACTUAL

- LAST YEAR MEMBERSHIP ACTUAL

| DROPPED CLUBS: 1 |    | 16 CLUBS OF 124 ADDED 1 OR<br>MORE NEW MEMBERS | GENDER DISTRIBUTION             |                |
|------------------|----|------------------------------------------------|---------------------------------|----------------|
|                  |    |                                                | MALE                            | 1,611 (57.80%) |
|                  |    |                                                | FEMALE                          | 1,175 (42.16%) |
| DROPPED MEMBERS  |    |                                                | NON BINARY                      | 1 (0.04%)      |
| DECEASED         | 3  |                                                | PREFER NOT TO ANSWER            | 0 (0.00%)      |
| CLUB CANCELLED   | 0  |                                                | TOTAL FAMILY UNIT MEMBERS       | 730            |
| OTHER            | 53 | CLICK HERE FOR CUMULATIVE                      | TOTAL TAMILET ONLY MEMBERS      | 730            |
| TOTAL            | 56 | MEMBERSHIP DATA                                | FAMILY MEMBERS PAYING HALF DUFS |                |